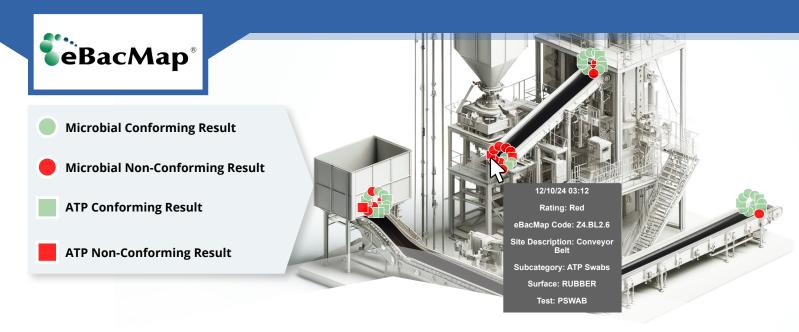

### **Enhance Facility Safety and Efficiency**

Realize immediate ROI by visualizing patented trend rings and preventing cross-contamination.

- Provide prebuilt and custom trend reports on demand showing hot spots for management review and audits.
- Reduce the risk of recall with early detection of contaminated Zone 1 through 4 contact surfaces and high-risk areas.
- Direct WiFi uploads of ATP results to a 2D or 3D map of your facility with historic trending.
- 3D mapping availability for operational training and critical control point management.

#### Quantify. Verify. Satisfy.

- **Understand** your facility's environment through results mapping, trend reports, a sample scheduler, and digital CAPA records.
- **Implement** targeted corrective and preventive actions.
- Create sampling schedules on a routine or randomized basis to ensure that all sites are adequately monitored.
- Investigate more thoroughly and intentionally.
- **Communicate and Collaborate** more effectively with your food safety team.