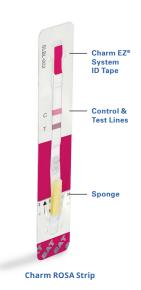

# **Charm ROSA SULF Test** for Milk

#### **Product Overview**

The Charm® ROSA® SULF Test (SULF) delivers rapid and accurate results using ROSA® (Rapid One Step Assay) lateral flow technology. The SULF test detects the entire sulfonamide family in raw commingled cow milk. The SULF test may be used to test at or below US Tolerance Level.

#### **Benefits of SULF Test Include:**

- Achieves results in 8 minutes
- Detects entire sulfonamide family
- Incubates at 56 ± 1 °C
- Meets US Tolerance Level



## Simple Procedure with the Charm EZ System



**Add Sample** 

Incubate

Read Results in Less Than 5 Seconds



#### **For Batch Processing**

Incubate multiple strips simultaneously, then read results in the Charm EZ system.



# Sensitivity in Milk

#### **Concentration-Response Information - Displayed as % Positive**

| Concentration (ppb*)                          | Sulfadimethoxine | Sulfamethazine |
|-----------------------------------------------|------------------|----------------|
| 2 ppb                                         | 3%               | 0%             |
| 4 ppb                                         | 67%              | 50%            |
| 6 ppb                                         | 83%              | 83%            |
| 8 ppb