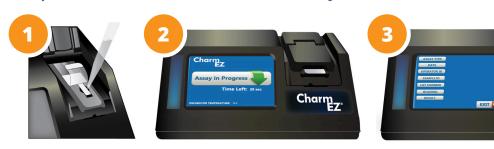

## Simple Procedure with the Charm EZ System

**Add Sample** 

Incubate

Read Results in Less Than 5 Seconds

#### **For Batch Processing**

Incubate multiple strips simultaneously, then read results in the Charm EZ system.