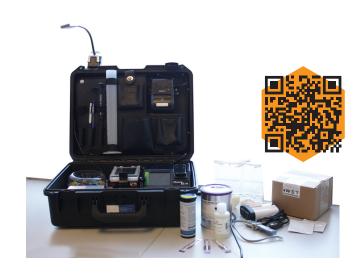

## The Mycotoxin Charm Case is customizable with the following options:

- Charm EZ®-M System
- ROSA® Ouad Incubator
- Printer (optional)
- Centrifuge and microtubes
- Pipettes
- Whirlpack bags
- Graduated cylinder
- Canister of ROSA test strips

The Charm Myco Case fits all the necessary equipment and consumables into a convenient carrying case.

- Designed for maximum portability easy to transport and setup
- Fully customizable
- Can be used with any of Charm's ROSA mycotoxin tests

Scan the QR code to speak to our mycotoxin experts!