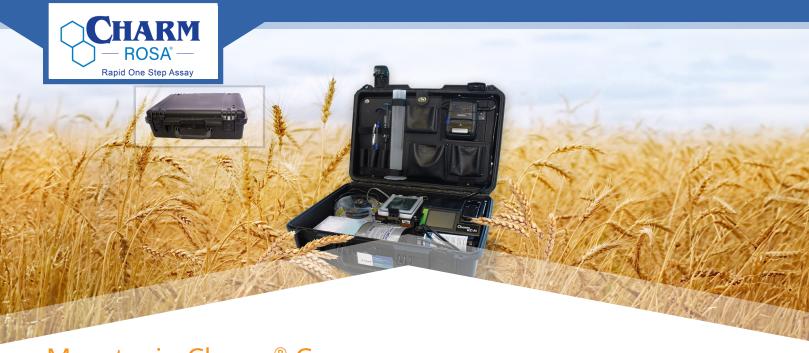

## Mycotoxin Charm® Case

The mycotoxin charm case is a lab-on-the-go with everything you need to make mycotoxin testing easy

## The Mycotoxin Charm Case is customizable with the following options:

- Charm EZ®-M System
- ROSA® Ouad Incubator
- Printer (optional)
- Centrifuge and microtubes
- Pipettes
- Whirlpack bags
- Graduated cylinder
- Canister of ROSA test strips

The Charm Myco Case fits all the necessary equipment and consumables into a convenient carrying case.

- Designed for maximum portability easy to transport and setup
- Fully customizable
- Can be used with any of Charm's ROSA mycotoxin tests