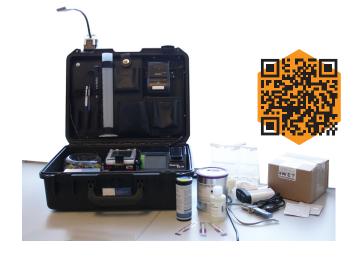

# The Charm Mycotoxin Case is customizable with the following options:

- Charm EZ®-M System
- ROSA® Quad Incubator
- Printer (optional)
- Centrifuge and microtubes
- Pipettes
- Whirlpack bags
- Graduated cylinder
- Canister of ROSA test strips

## The Charm Myco Case fits all the necessary equipment and consumables into a convenient carrying case.

- Designed for maximum portability easy to transport and setup
- Fully customizable
- Can be used with any of Charm's ROSA mycotoxin tests

#### Scan the QR code to speak to our mycotoxin experts!