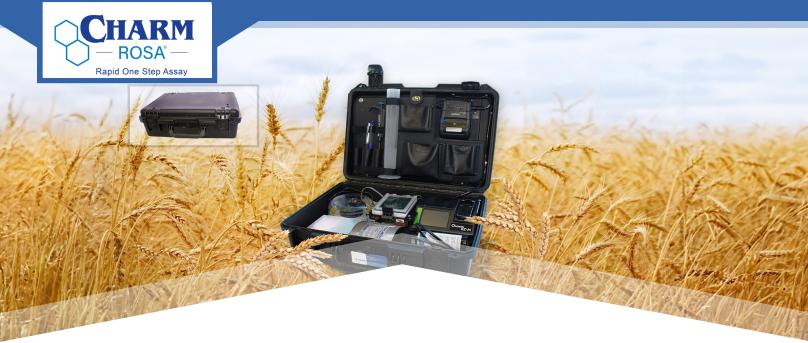

### Charm<sup>®</sup> Mycotoxin Case

The Charm Mycotoxin Case is a lab-on-the-go with everything you need to make mycotoxin testing easy

# The Charm Mycotoxin Case is customizable with the following options:

- Charm EZ®-M System
- ROSA® Quad Incubator
- Printer (optional)
- Centrifuge and microtubes
- Pipettes
- Whirlpack bags
- Graduated cylinder
- Canister of ROSA test strips

## The Charm Myco Case fits all the necessary equipment and consumables into a convenient carrying case.

- Designed for maximum portability easy to transport and setup
- Fully customizable
- Can be used with any of Charm's ROSA mycotoxin tests