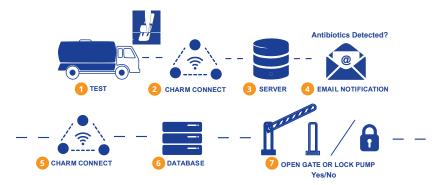

# **Example of How Charm CONNECT Works**

Charm connects real-time data with real-life results