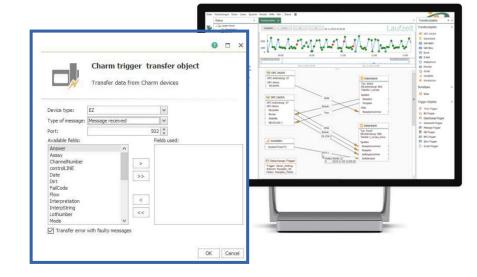

#### **Endless Possibilities**

- Device Management/Heartbeat instantaneous feedback on the status of remotely connected devices and automated rebooting, when necessary
- Programmable Logic Controller (PLC)
  compatibility open source code software allows for
  programming to lock pumps, valves, gates, and more
- Email/Text/SMS Notification email/text results for automated alerts to key management
- **Customizable** choose which data attributes to save to database and report
- Integrate Automated Sample Identification supports barcode, RFID, and QR Code
- Database Integration individual local or networked server, or cloud database installation integrates seamlessly with SQL/SQL Express DB, LIMS, MES, ERP/SAP systems