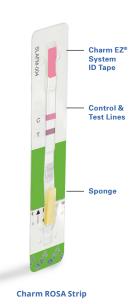

# Charm SL Aflatoxin M1 Test for Milk

### **Product Overview**

The Charm® SL® Aflatoxin M1 Test (SLAFM) delivers rapid and accurate results using ROSA® (Rapid One Step Assay) lateral flow technology. The SLAFM test enables dairies and food manufacturers to visually detect Aflatoxin M1 at 350 ppt in raw commingled cow milk. This qualitative test provides a cost-effective method for customers who wish to screen on the farm or cooling station, where they might not have a reader, or for milk receiving where a fast screening test is needed.

### **Benefits of SLAFM Test Include:**

- Visually positive at 350 ppt
- Results in 3 minutes