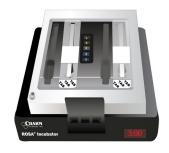

### Simple Procedure with the Charm EZ System

**Incubate** 

**Read Results in Less Than 5 Seconds** 

#### **For Batch Processing**

Incubate multiple strips simultaneously, then read results in the Charm EZ system.