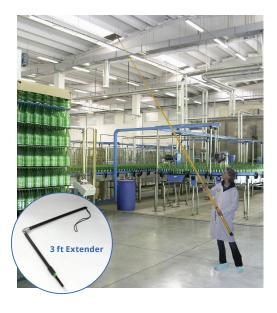

## **Product Overview**

The Charm® Swab Extender can be adjusted for different angles and is available in 3 and 16-foot (0.9 m and 4.9 m) legnths. The 16-foot extender has several telescopic length options to choose from: 2.25 foot (0.69 m), and extends in seven 2-foot (0.6 m) increments.

Users simply lock the relevent Charm ATP swab (PocketSwab® Plus, AllerGiene®, WaterGiene, and FieldSwab®) into the extender and adjust the angle to reach their target location.

## **Swab Sites Include:**

- Tank and silo interiors
- Undersides of conveyor belts, rollers, packaging equipment, pallet trucks, etc.
- CIP lines
- Hoppers
- Guard covers
- Overhead piping (for condensate)
- Trunck lines

- Walls, doors, ceilings, windows
- Beams
- Lughtfixtures
- Vents
- Floor drains
- HVAC systems
- Filtration systems
- And more...

"The Charm Swab
Extender is working well
for us. We are now able
to reach difficult to clean
areas of the tanks with
the PocketSwab."