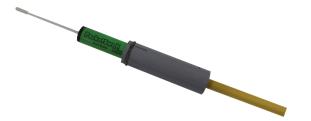

## **Product Overview**

The Charm® Swab Extender can be adjusted for different angles and is available in 3 and 16-foot (0.9 m and 4.9 m) legnths. The 16-foot extender has several telescopic length options to choose from: 2.25 foot (0.69 m), and extends in seven 2-foot (0.6 m) increments.

Users simply lock the relevent Charm ATP swab (PocketSwab® Plus, AllerGiene®, WaterGiene, and FieldSwab®) into the extender and adjust the angle to reach their target location.