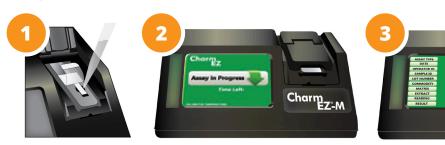

# Simple Procedure with the Charm EZ-M System

**Add Sample** 

**Incubate** 

Read Results in Less Than 5 Seconds

#### **For Batch Processing**

Incubate multiple strips simultaneously, then read results in the Charm EZ-M system.