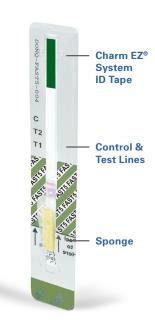

**Charm ROSA Strip** 

#### **Product Overview**

The ROSA® FAST5 DON Quantitative Test (DONQ-FAST5) delivers rapid and accurate results using ROSA (Rapid One Step Assay) lateral flow technology. The diluted extract is applied to the test strip, incubated for 5 minutes, and read in the Charm EZ®-M system.