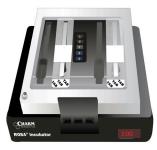

### **Product Overview**

The ROSA® T2/HT2 Quantitative Test (T2-HT2) delivers rapid and accurate results using ROSA (Rapid One Step Assay) lateral flow technology. The diluted extract is applied to the test strip, incubated for 10 minutes, and read on the Charm® EZ-M system.

#### Run on the Charm EZ-M System:

- High volume output with batching using multiple quad incubators
- Standard curve built into reader reducing testing cost by eliminating end-user calibration
- Printable or downloadable results to any computer or LIMS system

## Simple Procedure with the Charm EZ-M System

Add Sample

Incubate

Read Results in Less Than 5 Seconds

For Batch Processing Incubate multiple strips simultaneously, then read results in the Charm EZ-M system.