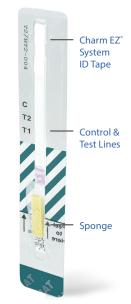

**Charm ROSA Strip** 

### **Product Overview**

The ROSA® T2/HT2 Quantitative Test (T2-HT2) delivers rapid and accurate results using ROSA (Rapid One Step Assay) lateral flow technology. The diluted extract is applied to the test strip, incubated for 10 minutes, and read on the Charm® EZ-M system.