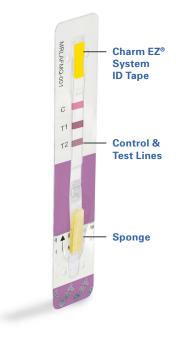

# Charm MRL Aflatoxin M1 Quantitative Test for Milk

## **Product Overview**

The Charm® MRL Aflatoxin M1 Quantitative Test (MRLAFMQ) delivers rapid and accurate results using ROSA® (Rapid One Step Assay) lateral flow technology. The MRLAFMQ test is the only quantitative lateral flow test that detects aflatoxin M1 in milk at the EU Maximum Residue Limit (MRL) of 0.050 µg/kg (50 ppt).

#### **Benefits of MRLAFMQ Test Include:**

- Range: 0 to 100 ppt
- Results in 15 minutes
- Meets EU MRL

## Run on the Charm EZ System:

- High volume output with batching using multiple quad incubators
- Standard curve built into reader reducing testing cost by eliminating end-user calibration
- Printable or downloadable results to any computer or LIMS system



**Charm ROSA Strip** 

## Simple Procedure with the Charm EZ System





Incubate

EXCLUSIVE CONTROL OF THE PROPERTY OF THE PROPE

Read Results in Less Than 5 Seconds



#### **For Batch Processing**

Incubate multiple strips simultaneously, then read results in the Charm EZ system.



## Sensitivity in Milk

| Sensitivity – Detection of Aflatoxin M1 in Cow Milk at 0 to 7°C |                                             |  |
|-----------------------------------------------------------------|---------------------------------------------|--|
| Concentration (ppt*)                                            | % Positive <sup>†</sup> for Initial Results |  |
| 0 ppt                                                           | 0%                                          |  |
| 25 ppt