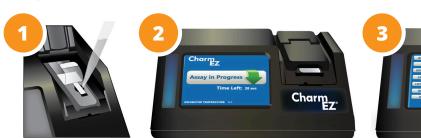

## Simple Procedure with the Charm EZ System

Incubate

EXCLUSIVE CONTROL OF THE PROPERTY OF THE PROPE

Read Results in Less Than 5 Seconds

#### **For Batch Processing**

Incubate multiple strips simultaneously, then read results in the Charm EZ system.