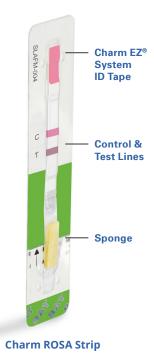

# **Charm SL Aflatoxin M1 Test** for Milk

# **Product Overview**

The Charm<sup>®</sup> SL<sup>®</sup> Aflatoxin M1 Test (SLAFM) delivers rapid and accurate results using ROSA<sup>®</sup> (Rapid One Step Assay) lateral flow technology. The SLAFM test enables dairies and food manufacturers to visually detect Aflatoxin M1 at 350 ppt in raw commingled cow milk. This qualitative test provides a cost-effective method for customers who wish to screen on the farm or cooling station, where they might not have a reader, or for milk receiving where a fast screening test is needed.

#### **Benefits of SLAFM Test Include:**

- Visually positive at 350 ppt
- Results in 3 minutes