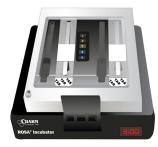

#### Run on the Charm EZ System:

- High volume output with batching using multiple quad incubators
- Standard curve built into reader reducing testing cost by eliminating end-user calibration
- Printable or downloadable results to any computer or LIMS system

### Simple Procedure with the Charm EZ System

Add Sample

For Batch Processing Incubate multiple strips simultaneously, then read results in the Charm EZ system.