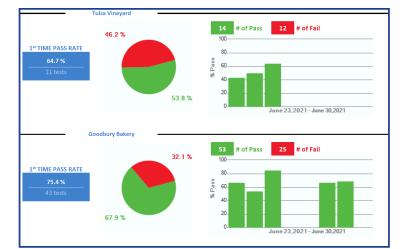

## **Corporate Report**

#### Scheduled Email Reports

Design multiple email reports to provide key factory metrics daily to local managers and weekly to regional managers. With 6 customizable report sections novaLINK software seamlessly emails the right data to the right people.

   results from multiple factories
   into one database, consolidated to
   a single report and can be sent out
   automatically.

The novaLINK software also adds real-time analysis to help you see high failure areas or the need for staff retraining.