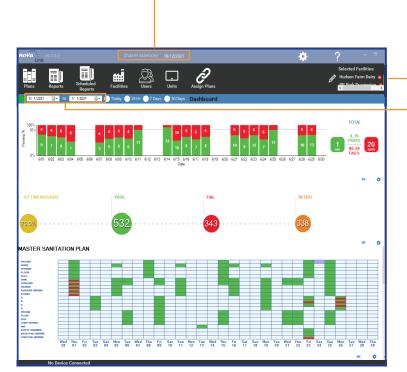

## novaLINK Dashboard

Set up multiple dashboard graphs to easily identify repetitive failures, 1<sup>st</sup>-time pass rates, and corrective actions to meet 3<sup>rd</sup> party auditing needs.

### **Simple and Intuitive**

The novaLINK software SMART PLAN sorts test locations into daily swabbing plans based on risk prioritization and wirelessly syncs to the novaLUM II-X system. This innovative and fully customizable software provides easy local or network installation with automatic report generation.