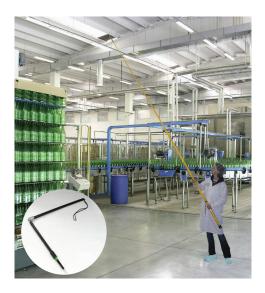

### **Swab Extender**

More Charm customers are incorporating Swab Extenders to monitor hard-to-reach and inaccessible areas in their Sanitation Standard Operating Procedures (SSOPs).

Available in 3 and 16 foot (0.9 m and 4.9 m) lengths, users can simply lock the relevant Charm ATP swab into the extender and adjust the angle to reach their target.