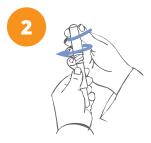

# Simple Procedure with the novaLUM® II-X System

**Twist and Shake** 

**Insert Swab** 

Read using the novaLUM II-X system