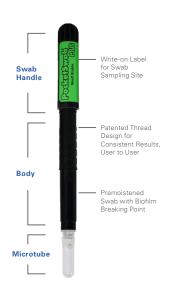

#### **Product Overview**

The Charm® PocketSwab® Plus ATP Swab (PocketSwab Plus swab) is a room-temperature stable, self-contained, single service swab that enables total surface hygiene verification for ATP (adenosine triphosphate) in only 5 seconds, allowing real-time corrective action.