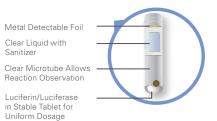

#### **Product Overview**

The Charm® PocketSwab® Plus ATP Swab (PocketSwab Plus swab) is a room-temperature stable, self-contained, single service swab that enables total surface hygiene verification for ATP (adenosine triphosphate) in only 5 seconds, allowing real-time corrective action.