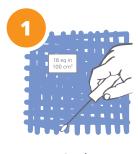

# Simple Procedure with the novaLUM® II-X System

**Twist and Shake** 

**Insert Swab** 

Read using the novaLUM II-X system