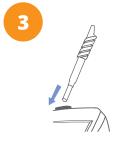

# Simple Procedure with the novaLUM® II-X System

**Twist and Shake** 

**Insert Swab** 

Read using the novaLUM II-X system