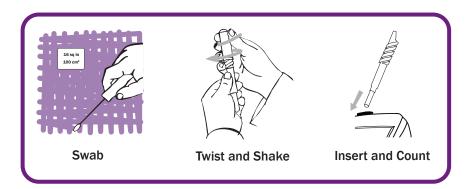

## **Simple Procedure**

Metal Detectable Foil Seal

Clear Liquid with Sanitizer

Reaction Observation Luciferin/Luciferase in

Buffering Agent Clear Microtube Allows