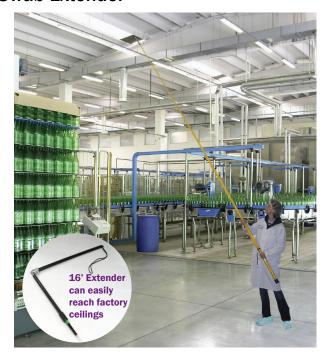

#### **Swab Extender**

More Charm customers are incorporating Swab Extenders to monitor hard-to-reach and inaccessible areas in their Sanitation Standard Operating Procedures (SSOPs).

Available in 3 and 16 foot (0.9 m and 4.9 m) lengths, users can simply lock the relevant Charm ATP swab into the extender and adjust the angle to reach their target.