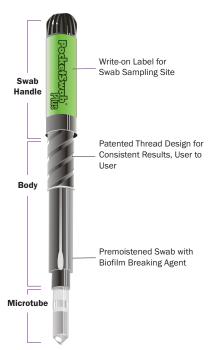

#### **Product Overview**

The Charm® PocketSwab® Plus ATP Swab (PocketSwab Plus swab) is a roomtemperature stable, self-contained, single service swab that enables total surface hygiene verification for ATP (adenosine triphosphate) in only 5 seconds, allowing real-time corrective action.

## **Simple Procedure**

Metal Detectable Foil Seal

Clear Liquid with Sanitizer

Reaction Observation Luciferin/Luciferase in

Buffering Agent Clear Microtube Allows