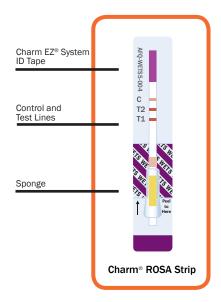

#### **Product Overview**

The ROSA® WET®-S5 Aflatoxin Quantitative Test (AFQ-WETS5) delivers rapid and accurate results using ROSA (Rapid One Step Assay) lateral flow technology. Water Extraction Technology eliminates ethanol and methanol using an extraction powder and water (e.g., bottled) to quickly and safely extract aflatoxin from the sample.

#### **Benefits of AFQ-WETS5 Test Include:**

- Quantitation Ranges: 5 to 100 ppb and 50 to 300 ppb
- Results in 5 minutes
- FGIS Approval
- Elimination of ethanol and methanol solvents
- Negative samples may be disposed as normal waste
- Awarded 5 year FGIS contract to monitor aflatoxin in grains