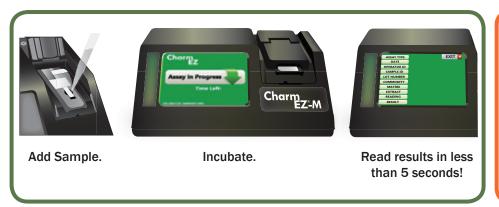

#### Run on the Charm EZ-M System:

- High volume output with batching using multiple quad incubators
- Standard curve built into reader reducing testing cost by eliminating end-user calibration
- Printable or downloadable results to any computer or LIMS system
- WETS5 strips detect multiple toxins from one sample

### **Simple Procedure**

For batch processing, incubate multiple strips simultaneously, then read results in the Charm EZ-M system.

| FGIS <sup>A</sup> Approved Commo | GIS <sup>A</sup> Approved Commodities |         |          |       |  |
|----------------------------------|---------------------------------------|---------|----------|-------|--|
| Corn                             | DDGS                                  | Sorghum | Soybeans | Wheat |  |