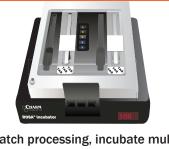

### **Simple Procedure**

For batch processing, incubate multiple strips simultaneously, then read results in the Charm EZ-M system.

| FGIS <sup>A</sup> Approved Commo | GIS <sup>A</sup> Approved Commodities |         |          |       |  |
|----------------------------------|---------------------------------------|---------|----------|-------|--|
| Corn                             | DDGS                                  | Sorghum | Soybeans | Wheat |  |