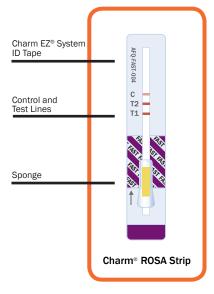

### **Product Overview**

The **ROSA® FAST Aflatoxin Quantitative Test (AFQ-FAST)** delivers rapid and accurate results using ROSA (Rapid One Step Assay) lateral flow technology. ROSA mycotoxin tests are simple to run; just add the diluted sample extract to the strip, incubate for 3 or 5 minutes, and read results in the Charm EZ<sup>®</sup>-M system.