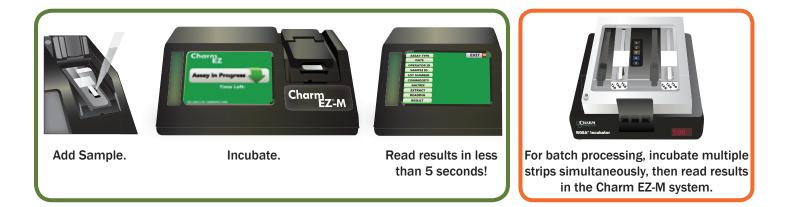

### **Product Overview**

The **ROSA® FAST Aflatoxin Quantitative Test (AFQ-FAST)** delivers rapid and accurate results using ROSA (Rapid One Step Assay) lateral flow technology. ROSA mycotoxin tests are simple to run; just add the diluted sample extract to the strip, incubate for 3 or 5 minutes, and read results in the Charm EZ<sup>®</sup>-M system.

#### **Benefits of AFQ-FAST Test Include:**

- Quantitation Ranges: 5 to 30 ppb, 20 to 100 ppb, 50-300 ppb
- Results in 3 or 5 minutes
- FGIS Approval

Run on the Charm EZ-M System:

- High volume output with batching using multiple quad incubators
- Standard curve built into reader reducing testing cost by eliminating end-user calibration
- Printable or downloadable results to any computer or LIMS system

### **Simple Procedure**