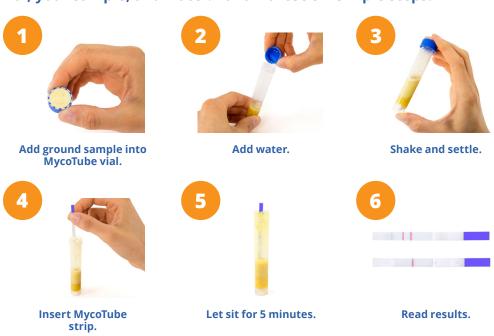

## To get a clear and accurate test anywhere, you only need the MycoTube vial, your sample, and water. Follow these six simple steps: