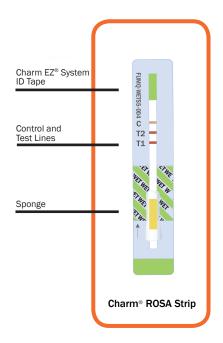

# **ROSA WET-S5 Fumonisin Quantitative Test**

for Feed and Grain

#### Product Overview

The ROSA® WET®-S5 Fumonisin Quantitative Test (FUMQ-WETS5) delivers rapid and accurate results using ROSA (Rapid One Step Assay) lateral flow technology. Water Extraction Technology eliminates ethanol and methanol using an extraction powder and water (e.g. bottled) to quickly and safely extract fumonisin from the sample.