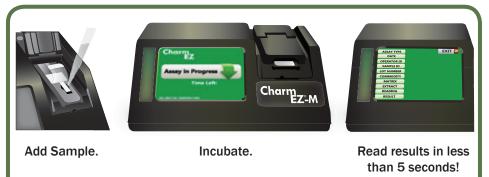

#### Run on the Charm EZ-M System:

- High volume output with batching using multiple quad incubators
- Standard curve built into reader reducing testing cost by eliminating end-user calibration
- Printable or downloadable results to any computer or LIMS system

## **Simple Procedure**

For batch processing, incubate multiple strips simultaneously, then read results in the Charm EZ-M system.

| FGIS <sup>A</sup> -Approved Commodities <sup>B</sup> |                |      |      |         |  |  |
|------------------------------------------------------|----------------|------|------|---------|--|--|
| Corn                                                 | Corn Germ Meal | DDGS | Oats | Popcorn |  |  |
| Sorghum                                              | Wheat          |      |      |         |  |  |