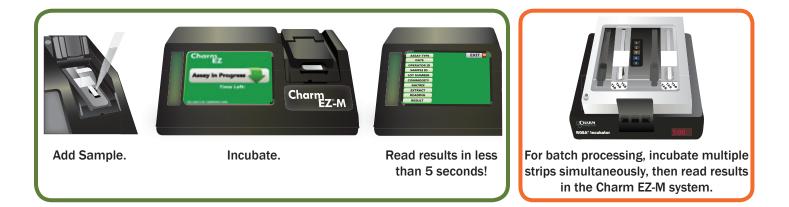

## **Product Overview**

The **ROSA® FAST Aflatoxin Quantitative Test (AFQ-FAST)** delivers rapid and accurate results using ROSA (Rapid One Step Assay) lateral flow technology. ROSA mycotoxin tests are simple to run; just add the diluted sample extract to the strip, incubate for 3 or 5 minutes, and read results in the Charm EZ-M system.

#### **Benefits of AFQ-FAST Test Include:**

- Range: 0-30 ppb, 20-150 ppb, 50-500 ppb
- Results in 3 or 5 minutes
- FGIS Approval

Run on the Charm EZ-M System:

- High volume output with batching using multiple quad incubators
- Standard curve built into reader reducing testing cost by eliminating end-user calibration
- Printable or downloadable results to any computer or LIMS system

## **Simple Procedure**