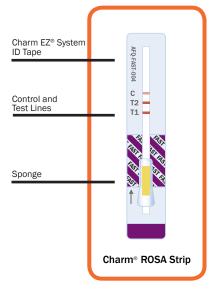

## **Product Overview**

The **ROSA® FAST Aflatoxin Quantitative Test (AFQ-FAST)** delivers rapid and accurate results using ROSA (Rapid One Step Assay) lateral flow technology. ROSA mycotoxin tests are simple to run; just add the diluted sample extract to the strip, incubate for 3 or 5 minutes, and read results in the Charm EZ-M system.