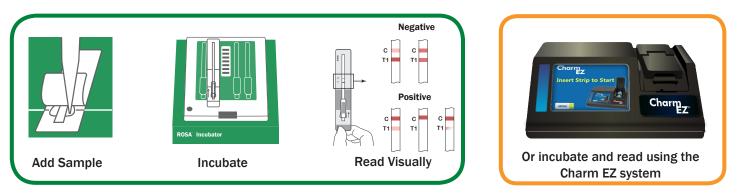

# Charm SL Aflatoxin M1 Test for Milk

#### **Product Overview**



The **Charm® SL® Aflatoxin M1 Test (SLAFM)** delivers rapid and accurate results using ROSA® (Rapid One Step Assay) lateral flow technology. SLAFM enables dairies and food manufacturers to visually detect Aflatoxin M1 at 350 ppt in raw, commingled cow milk. This qualitative test provides a cost-effective method for customers who wish to screen on the farm or cooling station, where they might not have a reader, or for milk receiving where a fast screening test is needed.

minutes

#### **SLAFM Test:**

- Is visually positive at 350 ppt
- Achieves results in 3 minutes

# **Simple Procedure**



### Sensitivity in Milk

SCIENCES INC

NOTHING WORKS LIKE A CHARM

| Sensitivity – Detection of Aflatoxin M1 in Cow Milk at 0 to 7 °C |                                |  |
|------------------------------------------------------------------|--------------------------------|--|
| Concentration (ppt <sup>A</sup> )                                | % Positive for Initial Results |  |
| O ppt                                                            | 0%                             |  |
| 250 ppt                                                          | 25%                            |  |
| 350 ppt                                                          | 100%                           |  |

A Parts Per Trillion

# **Ordering Info**

|                      | Order Codes