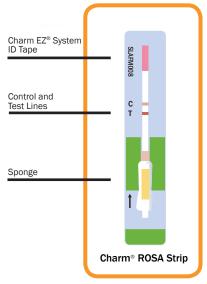

# Charm SL Aflatoxin M1 Test for Milk

#### **Product Overview**

The **Charm® SL® Aflatoxin M1 Test (SLAFM)** delivers rapid and accurate results using ROSA® (Rapid One Step Assay) lateral flow technology. SLAFM enables dairies and food manufacturers to visually detect Aflatoxin M1 at 350 ppt in raw, commingled cow milk. This qualitative test provides a cost-effective method for customers who wish to screen on the farm or cooling station, where they might not have a reader, or for milk receiving where a fast screening test is needed.