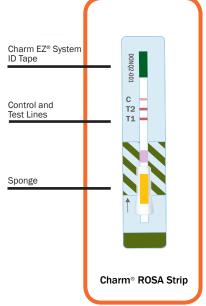

# The **ROSA® DONQ2 Quantitative Test (DONQ2)** delivers rapid and accurate results using ROSA (Rapid One Step Assay) lateral flow technology. Quantitative results are available in a simple, two-minute assay using water as the extraction solvent to detect DON (vomitoxin) in feed and grain.

### Simple Procedure

Add Sample.

Incubate.

Read results in less than 5 seconds!

minutes

For batch processing, incubate multiple strips simultaneously, then read results in the Charm EZ-M system.

| GIPSA <sup>A</sup> Approved Commodities |                  |                  |           |            |  |
|-----------------------------------------|------------------|------------------|-----------|------------|--|
| Barley                                  | Brown Rice       | Buckwheat        | Corn      | Corn Bran  |  |
| Corn Germ Meal                          | Corn Gluten Feed | Corn Gluten Meal | DDGS      | Hominy     |  |
| Malted Barley                           | Milled Rice      | Oats             | Rice Bran | Rough Rice |  |
| Rye                                     | Sorghum          | Soybean Meal     | Triticale | Wheat      |  |
| Wheat Bran                              |                  |                  |           |            |  |