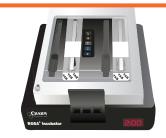

Run on the Charm EZ-M System:

- High volume output with batching using multiple quad incubators
- Standard curve built into reader reducing testing cost by eliminating end-user calibration
- Printable or downloadable results to any computer or LIMS system

### Simple Procedure

Add Sample.

Incubate.

Read results in less than 5 seconds!

minutes

For batch processing, incubate multiple strips simultaneously, then read results in the Charm EZ-M system.

| GIPSA <sup>A</sup> Approved Commodities |                  |                  |           |            |  |
|-----------------------------------------|------------------|------------------|-----------|------------|--|
| Barley                                  | Brown Rice       | Buckwheat        | Corn      | Corn Bran  |  |
| Corn Germ Meal                          | Corn Gluten Feed | Corn Gluten Meal | DDGS      | Hominy     |  |
| Malted Barley                           | Milled Rice      | Oats             | Rice Bran | Rough Rice |  |
| Rye                                     | Sorghum          | Soybean Meal     | Triticale | Wheat      |  |
| Wheat Bran                              |                  |                  |           |            |  |