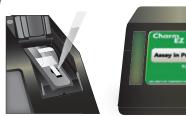

### Simple Procedure

Add Sample.

Incubate.

Read results in less than 5 seconds!

minutes

For batch processing, incubate multiple strips simultaneously, then read results in the Charm EZ-M system.

| GIPSA <sup>A</sup> Approved Commodities |                  |                  |           |            |  |
|-----------------------------------------|------------------|------------------|-----------|------------|--|
| Barley                                  | Brown Rice       | Buckwheat        | Corn      | Corn Bran  |  |
| Corn Germ Meal                          | Corn Gluten Feed | Corn Gluten Meal | DDGS      | Hominy     |  |
| Malted Barley                           | Milled Rice      | Oats             | Rice Bran | Rough Rice |  |
| Rye                                     | Sorghum          | Soybean Meal     | Triticale | Wheat      |  |
| Wheat Bran                              |                  |                  |           |            |  |