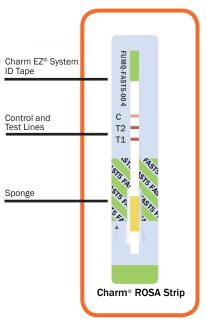

#### **Product Overview**

The ROSA® FAST5 Fumonisin Quantitative Test (FUMQ-FAST5) delivers rapid and accurate results using ROSA (Rapid One Step Assay) lateral flow technology. The diluted extract is applied to the test strip, incubated for 5 minutes, and read on the Charm EZ-M system.