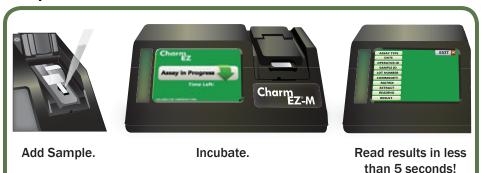

#### **Product Overview**

The ROSA® FAST5 Fumonisin Quantitative Test (FUMQ-FAST5) delivers rapid and accurate results using ROSA (Rapid One Step Assay) lateral flow technology. The diluted extract is applied to the test strip, incubated for 5 minutes, and read on the Charm EZ-M system.

### **Simple Procedure**

For batch processing, incubate multiple strips simultaneously, then read results in the Charm EZ-M system.

| Charm Validated Commodities |        |                |                  |         |
|-----------------------------|--------|----------------|------------------|---------|
| Barley                      | Corn   | Corn Germ Meal | Corn Gluten Meal | DDGS    |
| Flaking Corn Grits          | Millet | Oats           | Rough Rice       | Sorghum |
| Wheat                       |        |                |                  |         |