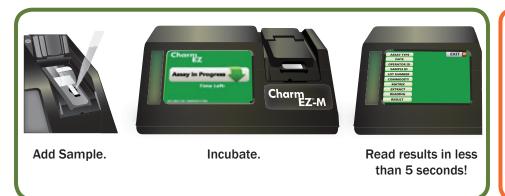

## **Simple Procedure**

For batch processing, incubate multiple strips simultaneously, then read results in the Charm EZ-M system.