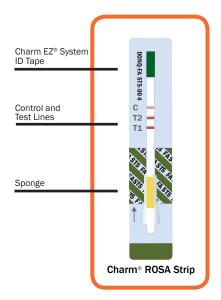

### **Product Overview**

The ROSA® FAST5 DON Quantitative Test (DONQ-FAST5) delivers rapid and accurate results using ROSA (Rapid One Step Assay) lateral flow technology. The diluted extract is applied to the test strip, incubated for 5 minutes, and read in the Charm EZ-M system.