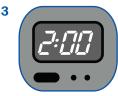

Reseal tape over sample compartment.

Close lid and latch.

Incubate for 2 minutes, but not more than 5 minutes.

Remove tests from incubator.

Visually inspect C (control) line for even development.

Insert clean and visually valid test strip in ROSA Reader or Charm  $\mathsf{EZ}^{\circledast}$  system in Read-only mode and read results.