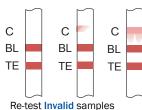

Reseal tape over sample compartment.

Close lid and latch.

Incubate for 2 minutes, but not more than 5 minutes.

Remove tests from incubator.

Visually inspect C (control) line for even development.

Insert clean and visually valid test strip in ROSA Reader or Charm  $\mathsf{EZ}^{\circledast}$  system in Read-only mode and read results.