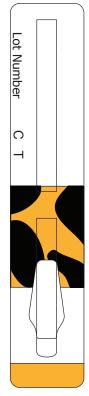

Invalid

Peel Strip

2

Add Raw Milk Sample

Verify incubator temperature is  $56 \pm 1$  °C.

Shake milk sample (or controls) and label test strip.

Place strip in incubator and use tab to peel tape back to "Peel to here" line.

Reseal tape over sample compartment.

Close lid and latch.

Incubate for 2 minutes, but not more than 5 minutes.

Remove tests from incubator.

Visually inspect C (control) line for even development.

Insert clean and visually valid test strip in ROSA Reader or Charm  $\mathsf{EZ}^{\circledast}$  system in Read-only mode and read results.