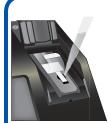

## Simple Procedure with the Charm EZ System

Charm\_

Add Sample.

Incubate.

Read results in less than 5 seconds!

For batch processing, incubate multiple strips simultaneously, then read results in the Charm EZ system.