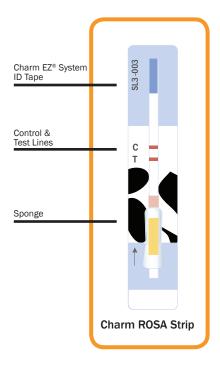

### **Product Overview**

Charm<sup>®</sup> ROSA<sup>®</sup> (Rapid One Step Assay) technology is trusted by the dairy industry worldwide for fast and accurate milk residue screening. The Charm 3 SL3 Betalactam test (Charm 3 SL3) detects all six FDA targeted beta-lactam drugs, including cloxacillin. The test is approved by the National Conference on Interstate Milk Shipments (NCIMS) for screening milk trucks in the United States and matches established Safe Level/Tolerance in milk. The speed, precision, and sensitivity advantage of Charm 3 SL3 helps lower operating costs by receiving milk faster, reducing fuel costs, clearing good milk more quickly, and expediting production of a safe and wholesome product.

#### **Benefits of Charm 3 SL3 Test Include:**

- Achieves results in 3 minutes
- Detects 6 beta-lactam drugs including cloxacillin
- Incubates at 56 ± 1 °C
- Meets NCIMS approval for Appendix N Testing