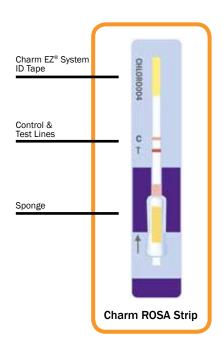

## **Charm Chloramphenicol Test**

for Milk

#### **Product Overview**

Charm® ROSA® (Rapid One Step Assay) technology is trusted by the dairy industry worldwide for fast and accurate milk residue screening. The **Charm Chloramphenicol Test (CAP)** for milk detects chloramphenicol in raw commingled cow milk below the U.S. action level of 1 ppb (parts per billion). This test may also be used to test at the EU MRPL (minimum required performance limit). Charm CAP ensures that milk is safe and wholesome for processing and consumption.

### **Charm Chloramphenicol Test:**

- ✓ Achieves results in 8 minutes
- ✓ Detects 0.15 ppb chloramphenicol in raw commingled cow milk
- **√** Meets European 0.3 μg/kg Minimum Required Performance Level (MRPL)