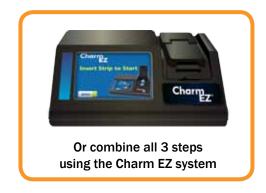

The Charm Chloramphenicol Test is easy to use, requiring minimal equipment. The test is designed for use by dairy, intake, laboratory, field, and regulatory personnel. Charm tests help ensure uniformity in testing no matter what stage milk is tested.

### **Simple Procedure**