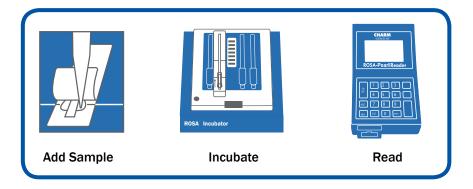

The Charm Chloramphenicol Test is easy to use, requiring minimal equipment. The test is designed for use by dairy, intake, laboratory, field, and regulatory personnel. Charm tests help ensure uniformity in testing no matter what stage milk is tested.

### **Simple Procedure**