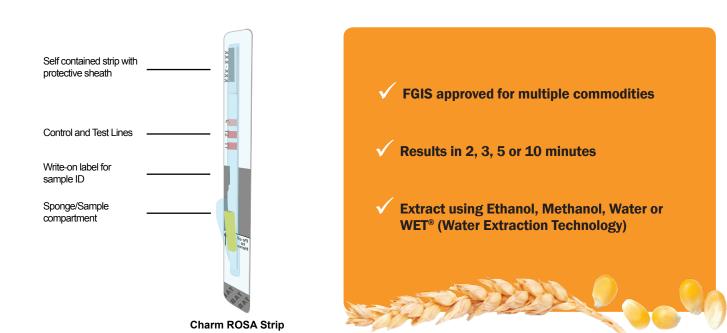

# **Charm® ROSA®** Mycotoxin Tests for Feed & Grain RAPID ONE STEP ASSAY

#### Fast, Economical and Accurate Mycotoxin Detection

Charm lateral flow mycotoxin tests utilize innovative ROSA (Rapid One Step Assay) technology, ensuring ease of use, speed and accuracy. This test can be performed at the point of receiving, eliminating testing in a laboratory setting. Facilities can perform real-time analysis on raw ingredients as part of testing, and by screening grains as they are received, food manufacturers can be assured of acceptable levels of mycotoxins.

All ROSA mycotoxin tests follow a similar assay format and can be read on the same equipment. Just add the diluted sample extract to the strip, incubate, and interpret the test results.

### Meet All Your Testing Needs With a Single System

Charm offers a wide variety of mycotoxin tests to meet your detection needs, including:

- $\checkmark$  Multiple thresholds and test ranges to meet domestic and export requirements
- ✓ Results that may be printed or downloaded to any computer or LIMS system
- ✓ Simple sample preparation and assay procedure
- ✓ Standard curve programmed into reader reducing testing costs
- High volume output with batching