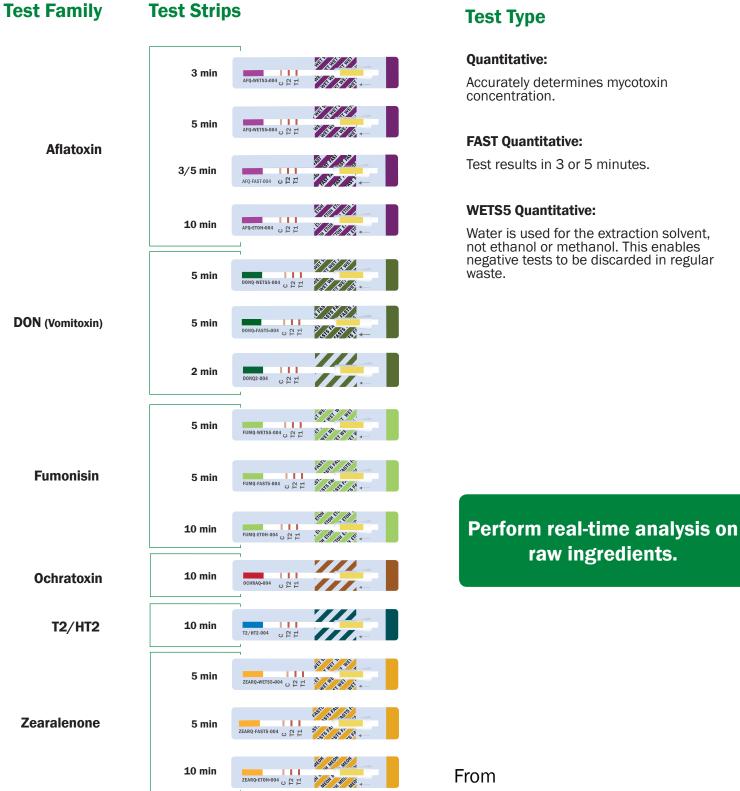

### Meet All Your Testing Needs With a Single System

Charm offers a wide variety of mycotoxin tests to meet your detection needs, including:

- $\checkmark$  Multiple thresholds and test ranges to meet domestic and export requirements
- ✓ Results that may be printed or downloaded to any computer or LIMS system
- ✓ Simple sample preparation and assay procedure
- ✓ Standard curve programmed into reader reducing testing costs
- High volume output with batching

### **Charm ROSA Lateral Flow Mycotoxin Tests**

AFLATOXIN TO ZEARALENONE