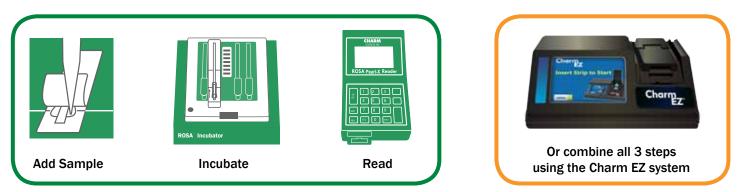

## **Simple Procedure**

| Concentration - Response Curve for Aflatoxin M1 in Milk 0 to 7 °C |                                  |  |
|-------------------------------------------------------------------|----------------------------------|--|
| Concentration ppt <sup>A</sup>                                    | % Positive on ROSA Reader<br>0 % |  |
| 0 ppt                                                             |                                  |  |
| 25 ppt                                                            | 0 %                              |  |
| 50 ppt                                                            | 100 %                            |  |
| 75 ppt                                                            | 100 %                            |  |