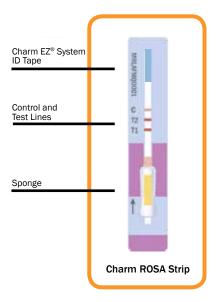

## Charm MRL Aflatoxin M1 Quantitative Test for Milk

## **Product Overview**

The Charm® MRL Aflatoxin M1 Quantitative Test delivers rapid and accurate results using ROSA<sup>®</sup> (Rapid One Step Assay) lateral flow technology. The MRLAFMO is the only quantitative lateral flow test that detects aflatoxin M1 in milk at the EU MRL of 0.050 ppb (50 ppt).